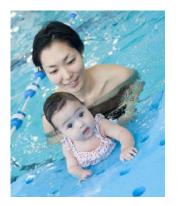

### Parent and Infant (4 + months)

Parental assistance required

Parent and infant classes can be started once your baby has reached 4 months. The class is very rewarding for both parent and baby as you share in your baby's introduction to the world of swimming. The coach will teach you everything to help your baby swim including how to submerge baby in a safe and relaxed

way. The aim is for your baby to feel 'at home' and happy in the aquatic environment, and will benefit your baby physiologically, and in cognitive and motor development.