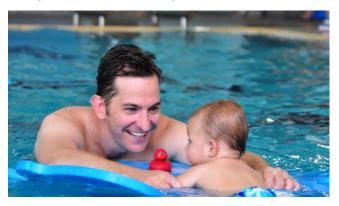

### Parent & Infant Advanced (6 months - 2 years)

Parental assistance required

Our advanced parent and baby classes are designed for babies 6 months-2 years who are happy to submerge and propel a minimum of 1 meter. The coach will introduce new skills to parents to develop the early stages of freestyle pull and kicking movements and introduce baby to the fundamentals of floating on their back.

Many varied activities will keep this class great fun for baby and develop all the skills needed as they progress in age and physical capability.